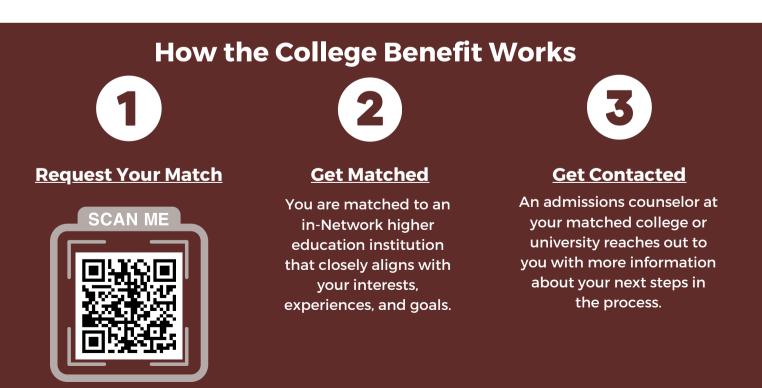

## **Tuition Discounts on 150+ Programs**

As a member of the BMWED, you and your family have access to discounted tuition rates for certificates and degrees. Get matched with an in-Network college or university through your Allied education benefit.