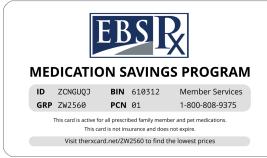

## **HOW TO START SAVING**

Use our savings finder online at (www.ebsunionRX.com) or call our helpdesk at 1-800-808-9375 to find the pharmacy with the lowest price for your medications. Then simply present your Employee Benefit Systems card at the pharmacy and ask them to check the Employee Benefit Systems price. You will pay the lowest of our price, the pharmacy price, or your insurance copay (if available).